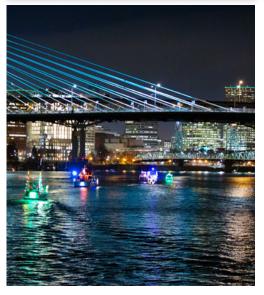

## Join us for the Holidays | Group Pricing

### CHRISTMAS SHIP DINNER

2.5-hour cruise, fresh baked bread, house salad, entrée, house dessert, live entertainment

## All Ages | \$89

+22% gratuity & tax (\$109.03)