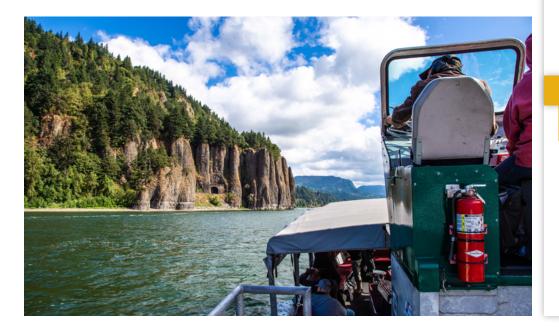

#### SEVEN WONDERS OF THE GORGE

June 21 – September Wednesday – Monday 2:00 pm – 5:30 pm

ΕX

3.5-hour cruse on a jetboat, live and recorded narration

**All Ages** | \$62 + *tax* (\$62.31)

BIGFOOT JETBOAT ADVENTURES