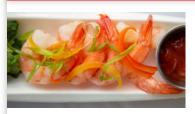

## SHRIMP COCKTAIL • \$12 EACH

Five tiger prawns served with chef's recipe cocktail sauce.