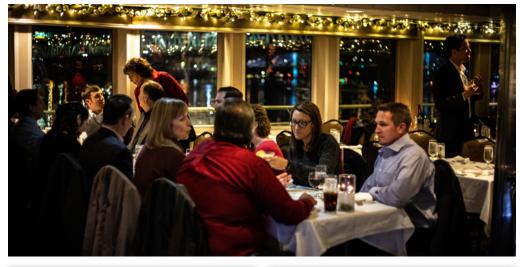

## **Dining Cruises** | Group Pricing

#### **DINNER CRUISE**

Jan – Apr & Oct – Nov Daily 6:00 pm – 8:30 pm

May – Sept & Dec Daily 7:00 pm – 9:30 pm

2.5-hour cruise 3-course plated dinner (bread, house salad, entrée, house dessert)

**All Ages** | \$81 +22% gratuity & tax (\$99.23) retail value (\$172.73)