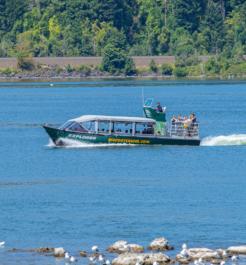

## Sightseeing & Explorer Jetboat | Group Pricing

#### SEVEN WONDERS OF THE GORGE

June 21 – September Wednesday – Monday 2:00 pm – 5:30 pm

ΕX

3.5-hour cruse on a jetboat, live and recorded narration

**All Ages** | \$62 + *tax* (\$62.31)

BIGFOOT JETBOAT ADVENTURES