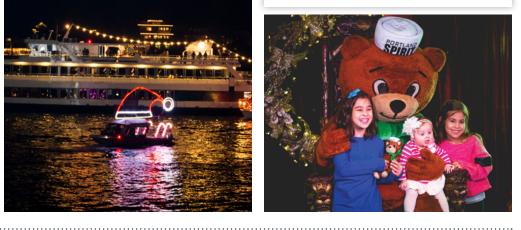

#### Willamette River | Portland

# GROUP EXPERIENCES

#### **CINNAMON BEAR** BREAKFAST

**November 29 – 30** 9:30 am - 11:30 am

December 6 - 7, 13 - 14, 20 - 24, 26 - 279:30 am - 11:30 am

2-hour cruise, plated breakfast, hot cocoa, orange juice, coffee, hot tea, souvenir photo, character storytelling and autograph sessions, private reserved table and service gratuity