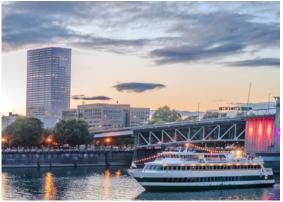

#### **DINNER CRUISE**

Jan – Apr & Oct – Nov Daily 6:00 pm – 8:30 pm

May – Sept & Dec Daily 7:00 pm – 9:30 pm

2.5-hour cruise 3-course plated dinner (bread, house salad, entrée, house dessert)

**All Ages** | \$81 +22% gratuity & tax (\$99.23) retail value (\$172.73)