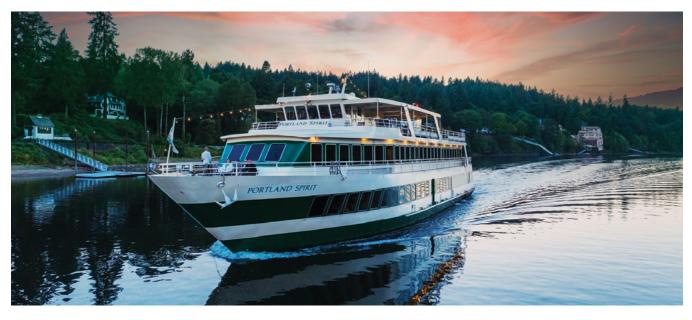

Willamette River | Portland GROUP EXPERIENCES 2024













# **Dining Cruises** | Group Pricing



### **DINNER CRUISE**



Jan – Apr & Oct – Nov **Daily:** 6:00 pm – 8:30 pm

May - Sept & Dec **Daily:** 7:00 pm – 9:30 pm

2.5 hour cruise 3 course meal (bread, house salad, entrée, house dessert)

### Adult | \$81

+22% gratuity & tax (\$99.23) retail value (\$167.63)

# **Child** | \$69

+22% gratuity & tax (\$84.53)



### NORTHWEST LUNCH CRUISE

Year Round Monday – Saturday 11:30 am – 1:30 pm

2 hour cruise Plated lunch Bread and entrée

### Adult | \$55

+22% gratuity & tax (\$67.38) retail value (\$129.38)

**Child** | \$33.50 +22% gratuity & tax (\$41.04)



### CHAMPAGNE **BRUNCH CRUISE**

Jan – Jun | Sept – Nov Sunday 11:30 am - 1:30 pm

> July – August Sunday 10:00 am - 12:00 pm 2:30 pm - 4:30 pm

December Saturday & Sunday 2:0