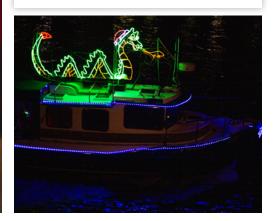

#### SLEIGH RIDES **ON THE EXPLORER**

December 9 - 11, 13, 17 - 20 7:00 pm - 8:30 pm

December 21 6:00 pm - 7:30 pm

December 22 5:00 pm - 6:30 pm

1.5 hour cruise on Explorer Jetboat during the Christmas Ship Parade, hot cocoa, cookies, tour guide and blankets

**All Ages** | \$54 + *tax* (\$54.27)