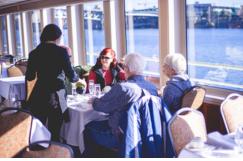

### **DINNER CRUISE**

Jan – Apr & Oct – Nov **Daily:** 6:00 pm – 8:30 pm

May - Sept & Dec **Daily:** 7:00 pm – 9:30 pm

2.5 hour cruise 3 course meal (bread, house salad, entrée, house dessert)

#### Meal Cruises Include

- Complimentary coffee, soda and hot tea (\$6 savings)
- Reserved window tables (upgrade fee waived)
- Live piano music (excluding some specialty cruises)
- Narration on outer decks or on phone app
- Complimentary bus parking at our SE location