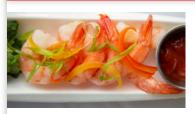

### SHRIMP COCKTAIL • \$12 EACH

Five tiger prawns served with chef's recipe cocktail sauce.