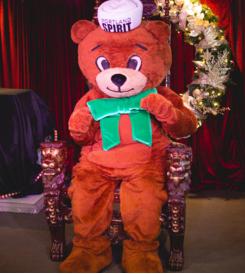

#### CINNAMON BEAR BREAKFAST

November 30 9:30 am - 11:30 am

December 1, 7 - 8, 14 - 15, 21 - 24, 26 - 279:30 am - 11:30 am

2-hour cruise, plated breakfast, hot cocoa, orange juice, coffee, hot tea, souvenir photo, character storytelling and autograph sessions, private reserved table, and service gratuity