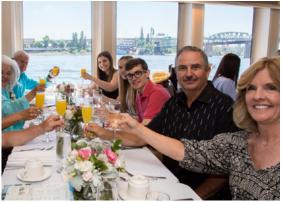

### **DINNER CRUISE**

Jan – Apr & Oct – Nov **Daily:** 6:00 pm – 8:30 pm

May - Sept & Dec **Daily:** 7:00 pm – 9:30 pm

2.5 hour cruise 3 course meal (bread, house salad, entrée, house dessert)

### CHAMPAGNE **BRUNCH CRUISE**

Jan – Jun | Sept – Nov Sunday 11:30 am - 1:30 pm

> July – August Sunday 10:00 am - 12:00 pm 2:30 pm - 4:30 pm

December Saturday & Sunday 2:00 pm - 4:00 pm

2 hour cruise Brunch buffet Champagne, mimosas, sparkling cider, tea and coffee