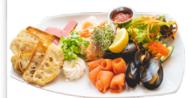

#### SEAFOOD PLATE

Smoked lox, steelhead, seared tuna, mussels and prawns. Served with crostini, cream cheese, lemon and cocktail sauce.